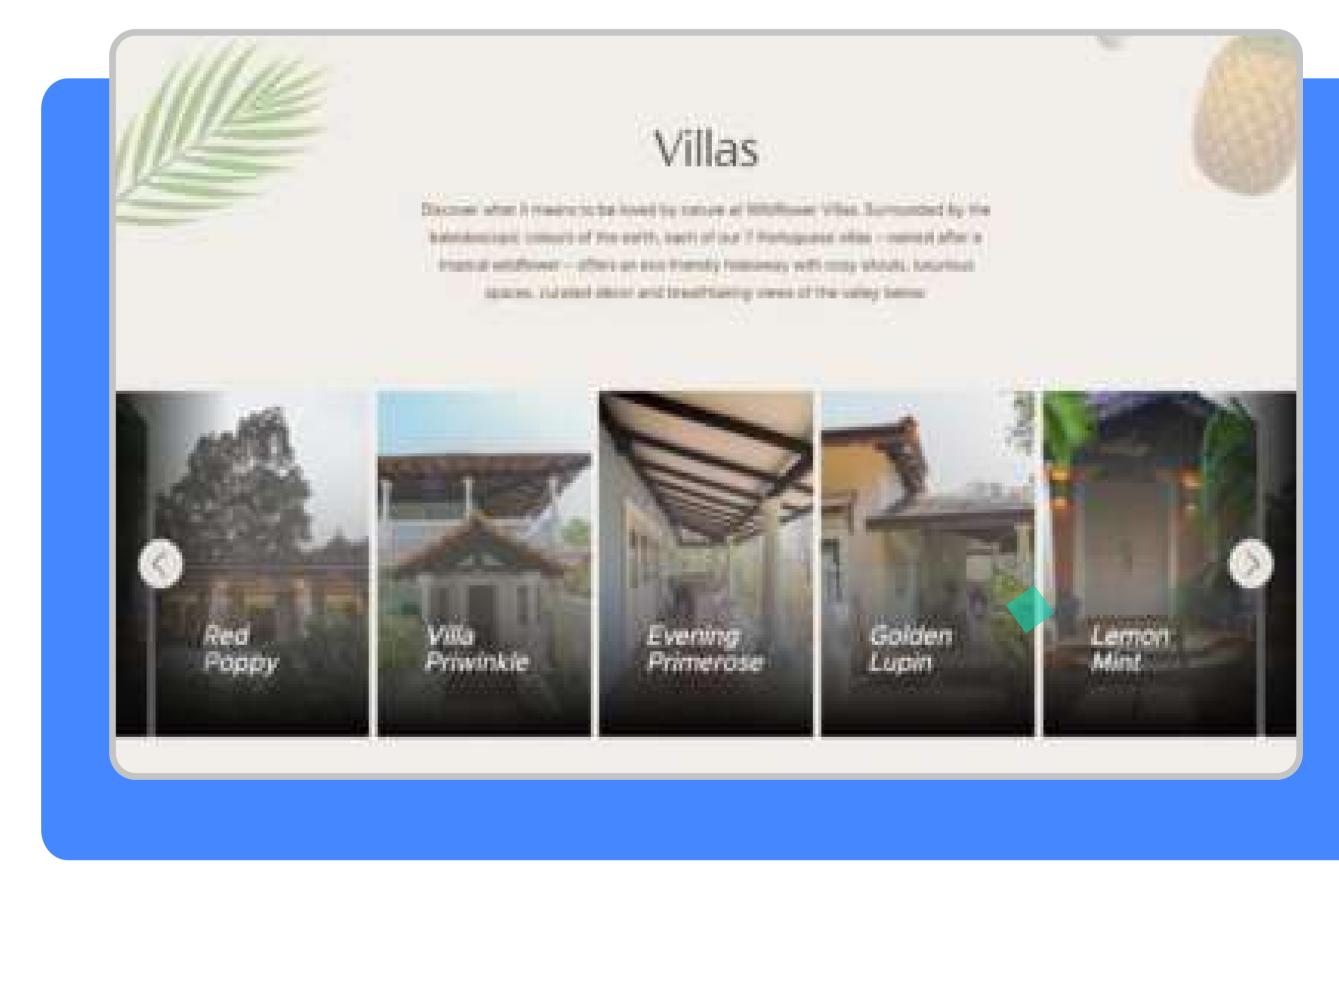

## **Real Estate Portfolio** Website

Riviera, Nanu, Classic Squares, Wildflower Villas and Casa Boutique Hotels are real estate companies known to build the finest choice of luxury homes in Goa. We collaborated with The Banana Design Co. and Rubiq Solutions to build Custom WordPress Theme Website that showcased their business portfolio.